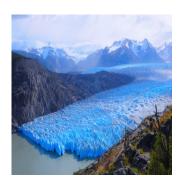

### DAY 4: Grey Glacier

Today we will hike from the Paine Grande Refugio along the shores of Lake Pehoe to the northern side of Lake Grey. We will feast on a picnic lunch before boarding the boat that sails to the crystalline facade of Glacier Grey. From the southern end of the glacier, we will transfer to EcoCamp. Due to the weather of the region, boat trips across the lake may occasionally be canceled or if the required minimum of 15 passengers is not reached. If this is the case, we will trek up to a sightseeing point to enjoy wonderful views of Grey Glacier instead. Afterward, it is time to return on foot to Paine Grande and take a catamaran to the dock, where we will be picked up and driven to EcoCamp.