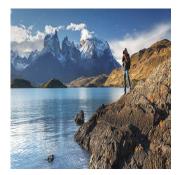

## DAY 5: Torres del Paine

Today is the big day, the walk to the base of the Paine Towers. We will hike towards Hostería Las Torres before ascending to Ascencio Valley on the Tower's eastern face, flanked by mountain ridges, beech forests, and small rivers. Our big challenge is the steep moraine, a huge mass of boulders that lead to the iconic Towers base, the three granite monoliths that are the remains of a great cirque sheared away by glacial ice. After a tough uphill climb, the Towers rise majestically before us with the glacial lake visible below. Is there any better place to have lunch? After enjoying the view, we will use the same trail to return to EcoCamp for a well-deserved dinner.