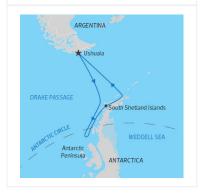

#### LOCATIONS

Antarctic Peninsula, Antarctic Circle

# DAY 2: Embarkation in Ushuaia

As the ship sets sail in the late afternoon, you will begin your Antarctic journey, passing through the Beagle Channel. Named after the famed ship on which Charles Darwin voyaged, the channel presents great photo opportunities of landscapes and seabirds. Eventually, the channel opens up to the Southern Ocean, and onwards to Antarctica.

# DAY 3: Crossing the Drake Passage - Days 3 & 4

The waters of the Drake Passage are unpredictable, so hope for clear skies and a calm ocean. You'll have plenty of time to gaze out at the sea, get to know your fellow shipmates and chat with your Expedition Team. You will spend this time preparing for the exciting days ahead, with numerous educational and informative lectures presented by your Expedition Team. You'll learn about everything from safety procedures to the history of whaling in Antarctica.

# DAY 5: Antarctic Peninsula & South Shetland -Days 5 to 7

With the Drake Passage left in our wake, we make our approach to Antarctica. Get your cameras ready as the continent's coastline will make its first appearance, signaling the start of your adventure in the realm of the Antarctic. You'll see plentiful icebergs floating by and be fixated on the surface of the ocean as curious whales spout and breach before your eyes. As exciting as it can be from on board the ship, your true exploration occurs when you disembark and set foot on the great continent. There are several potential landing sites we may visit, including Neko Harbour, Orne Harbour or Paradise Harbour. While weather dictates which specific landing sites we can visit, each one presents a new collection of wildlife and natural attractions. Your days will be busy spotting wildlife and being mesmerized by the beauty of Antarctica. Watching penguins waddling on the beach and listening to the crackling and crumbling sounds of icebergs and glaciers will become your daily entertainment, while kayaking with whales and camping in Antarctica are a couple of optional activities available on selected voyages (at an extra cost).

# DAY 8: Antarctic Circle - Days 8 & 9

Crossing the Antarctic Circle is an impressive achievement, as most expeditions to the Antarctic Peninsula do not reach this far south, which is officially noted at 66°33' S. If conditions allow us to cross this famed line, you and your shipmates will celebrate in style with a well-earned glass of champagne! Make a toast and take pride in knowing you've made it to a part of the world visited by very few people.

# DAY 10: Northbound Along the Peninsula - Days 10 to 11

By now, your knowledge of Adélie, chinstrap and gentoo penguins will be matched by your ability to differentiate between a leopard, fur or Weddell seal. Terms like bergy bits and pancake ice will seem normal, yet there are still many tales to be told. As you head north, Zodiac excursions will fill your days, and your Expedition Team will continue offering presentations while giving you time to reflect on everything you've experienced.

# DAY 12: Crossing the Drake Passage - Days 12 &

As you recross the Drake, Antarctica fades away, leaving you with a collection of memories to last a lifetime. Excited conversations with your newfound friends will make the crossing fly by, regardless of weather and sea conditions. Your Expedition Team will round up its series of lectures as well, perhaps with a slideshow of the great landing sites and wildlife you've witnessed over the course of your voyage.