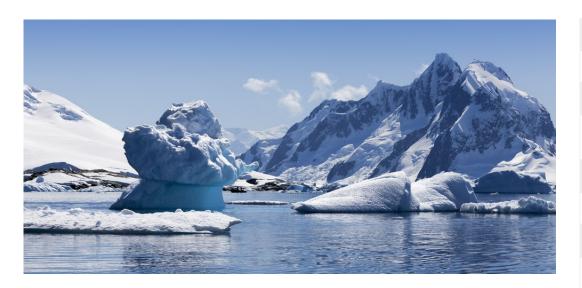

# **INTRODUCTION**

Explore Antarctica to the southern depths of the Antarctic Circle on this 14 day cruise. A truly remarkable place, Antarctica offers you pristine scenery and wonderful diversity of wildlife as you cruise down the peninsula to 66°33'S where most expeditions do not offer. Enjoy a glass of champagne at this point where few have been, taking in the almost untouched surroundings and solitude of this magnificent locations.

# DAY 5: Antarctic Peninsula & South Shetland -Days 5 to 7

With the Drake Passage left in our wake, we make our approach to Antarctica. Get your cameras ready as the continent's coastline will make its first appearance, signaling the start of your adventure in the realm of the Antarctic. You'll see plentiful icebergs floating by and be fixated on the surface of the ocean as curious whales spout and breach before your eyes. As exciting as it can be from on board the ship, your true exploration occurs when you disembark and set foot on the great continent. There are several potential landing sites we may visit, including Neko Harbour, Orne Harbour or Paradise Harbour. While weather dictates which specific landing sites we can visit, each one presents a new collection of wildlife and natural attractions. Your days will be busy spotting wildlife and being mesmerized by the beauty of Antarctica. Watching penguins waddling on the beach and listening to the crackling and crumbling sounds of icebergs and glaciers will become your daily entertainment, while kayaking with whales and camping in Antarctica are a couple of optional activities available on selected voyages (at an extra cost).