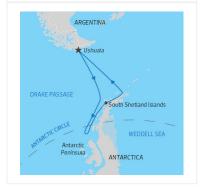

# **ITINERARY**

DAY 1: Arrival in Ushuaia

You will begin your journey in Ushuaia, a small but bustling port town at the tip of South America. This Argentine town is an ideal gateway for you to explore the southern extent of Patagonia while preparing for your adventure ahead. Get active in the mountains or enjoy handcrafted chocolate at a café in town.

# DAY 2: Embarkation in Ushuaia

As the ship sets sail in the late afternoon, you will begin your Antarctic journey, passing through the Beagle Channel. Named after the famed ship on which Charles Darwin voyaged, the channel presents great photo opportunities of landscapes and seabirds. Eventually, the channel opens up to the Southern Ocean, and onwards to Antarctica.

# DAY 3: Crossing the Drake Passage - Days 3 & 4

The waters of the Drake Passage are unpredictable, so hope for clear skies and a calm ocean. You'll have plenty of time to gaze out at the sea, get to know your fellow shipmates and chat with your Expedition Team. You will spend this time preparing for the exciting days ahead, with numerous educational and informative lectures presented by your Expedition Team. You'll learn about everything from safety procedures to the history of whaling in Antarctica.

# DAY 5: Antarctic Peninsula & South Shetland -Days 5 to 7

With the Drake Passage left in our wake, we make our approach to Antarctica. Get your cameras ready as the continent's coastline will make its first appearance, signaling the start of your adventure in the realm of the Antarctic. You'll see plentiful icebergs floating by and be fixated on the surface of the ocean as curious whales spout and breach before your eyes. As exciting as it can be from on board the ship, your true exploration occurs when you disembark and set foot on the great continent. There are several potential landing sites we may visit, including Neko Harbour, Orne Harbour or Paradise Harbour. While weather dictates which specific landing sites we can visit, each one presents a new collection of wildlife and natural attractions. Your days will be busy spotting wildlife and being mesmerized by the beauty of Antarctica. Watching penguins waddling on the beach and listening to the crackling and crumbling sounds of icebergs and glaciers will become your daily entertainment, while kayaking with whales and camping in Antarctica are a couple of optional activities available on selected voyages (at an extra cost).

# DAY 8: Antarctic Circle - Days 8 & 9

Crossing the Antarctic Circle is an impressive achievement, as most expeditions to the Antarctic Peninsula do not reach this far south, which is officially noted at 66°33' S. If conditions allow us to cross this famed line, you and your shipmates will celebrate in style with a well-earned glass of champagne! Make a toast and take pride in knowing you've made it to a part of the world visited by very few people.

# DAY 10: Northbound Along the Peninsula - Days 10 to 11

By now, your knowledge of Adélie, chinstrap and gentoo penguins will be matched by your ability to differentiate between a leopard, fur or Weddell seal. Terms like bergy bits and pancake ice will seem normal, yet there are still many tales to be told. As you head north, Zodiac excursions will fill your days, and your Expedition Team will continue offering presentations while giving you time to reflect on everything you've experienced.

# DAY 12: Crossing the Drake Passage - Days 12 &

As you recross the Drake, Antarctica fades away, leaving you with a collection of memories to last a lifetime. Excited conversations with your newfound friends will make the crossing fly by, regardless of weather and sea conditions. Your Expedition Team will round up its series of lectures as well, perhaps with a slideshow of the great landing sites and wildlife you've witnessed over the course of your voyage.