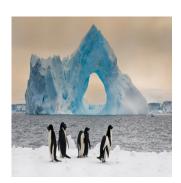

# DAY 5: Antarctic Peninsula & South Shetland -Days 5 to 7

With the Drake Passage left in our wake, we make our approach to Antarctica. Get your cameras ready as the continent's coastline will make its first appearance, signaling the start of your adventure in the realm of the Antarctic. You'll see plentiful icebergs floating by and be fixated on the surface of the ocean as curious whales spout and breach before your eyes. As exciting as it can be from on board the ship, your true exploration occurs when you disembark and set foot on the great continent. There are several potential landing sites we may visit, including Neko Harbour, Orne Harbour or Paradise Harbour. While weather dictates which specific landing sites we can visit, each one presents a new collection of wildlife and natural attractions. Your days will be busy spotting wildlife and being mesmerized by the beauty of Antarctica. Watching penguins waddling on the beach and listening to the crackling and crumbling sounds of icebergs and glaciers will become your daily entertainment, while kayaking with whales and camping in Antarctica are a couple of optional activities available on selected voyages (at an extra cost).