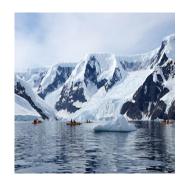

# DAY 5: Antarctic Peninsula & South Shetland -Days 5 to 7

With the Drake Passage left in our wake, we make our approach to Antarctica. Get your cameras ready as the continent's coastline will make its first appearance, signaling the start of your adventure in the realm of the Antarctic. You'll see plentiful icebergs floating by and be fixated on the surface of the ocean as curious whales spout and breach before your eyes. As exciting as it can be from on board the ship, your true exploration occurs when you disembark and set foot on the great continent. There are several potential landing sites we may visit, including Neko Harbour, Orne Harbour or Paradise Harbour. While weather dictates which specific landing sites we can visit, each one presents a new collection of wildlife and natural attractions. Your days will be busy spotting wildlife and being mesmerized by the beauty of Antarctica. Watching penguins waddling on the beach and listening to the crackling and crumbling sounds of icebergs and glaciers will become your daily entertainment, while kayaking with whales and camping in Antarctica are a couple of optional activities available on selected voyages (at an extra cost).