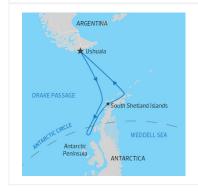

# **ITINERARY**

DAY 1: Arrival in Ushuaia

You will begin your journey in Ushuaia, a small but bustling port town at the tip of South America. This Argentine town is an ideal gateway for you to explore the southern extent of Patagonia while preparing for your adventure ahead. Get active in the mountains or enjoy handcrafted chocolate at a café in town.

# DAY 2: Embarkation in Ushuaia

As the ship sets sail in the late afternoon, you will begin your Antarctic journey, passing through the Beagle Channel. Named after the famed ship on which Charles Darwin voyaged, the channel presents great photo opportunities of landscapes and seabirds. Eventually, the channel opens up to the Southern Ocean, and onwards to Antarctica.

# DAY 3: Crossing the Drake Passage - Days 3 & 4

The waters of the Drake Passage are unpredictable, so hope for clear skies and a calm ocean. You'll have plenty of time to gaze out at the sea, get to know your fellow shipmates and chat with your Expedition Team. You will spend this time preparing for the exciting days ahead, with numerous educational and informative lectures presented by your Expedition Team. You'll learn about everything from safety procedures to the history of whaling in Antarctica.

# DAY 5: Antarctic Peninsula & South Shetland -Days 5 to 7

With the Drake Passage left in our wake, we make our approach to Antarctica. Get your cameras ready as the continent's coastline will make its first appearance, signaling the start of your adventure in the realm of the Antarctic. You'll see plentiful icebergs floating by and be fixated on the surface of the ocean as curious whales spout and breach before your eyes. As exciting as it can be from on board the ship, your true exploration occurs when you disembark and set foot on the great continent. There are several potential landing sites we may visit, including Neko Harbour, Orne Harbour or Paradise Harbour. While weather dictates which specific landing sites we can visit, each one presents a new collection of wildlife and natural attractions. Your days will be busy spotting wildlife and being mesmerized by the beauty of Antarctica. Watching penguins waddling on the beach and listening to the crackling and crumbling sounds of icebergs and glaciers will become your daily entertainment, while kayaking with whales and camping in Antarctica are a couple of optional activities available on selected voyages (at an extra cost).

# DAY 8: Antarctic Circle - Days 8 & 9

Crossing the Antarctic Circle is an impressive achievement, as most expeditions to the Antarctic Peninsula do not reach this far south, which is officially noted at 66°33' S. If conditions allow us to cross this famed line, you and your shipmates will celebrate in style with a well-earned glass of champagne! Make a toast and take pride in knowing you've made it to a part of the world visited by very few people.