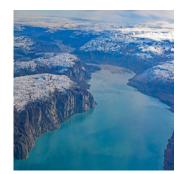

#### DAY 2: Kangerlussuatsiaq Fjord (Evighedsfjorden)

Kangerlussuatsiaq, meaning 'the rather big fjord' in Greenlandic, and its Danish name, Evighedsfjorden, or 'the fjord of eternity,' reflect its vast, seemingly endless expanse. Discover why this fjord lives up to its name, featuring calving glaciers, dramatic bird cliffs, and streams flowing down towering mountains. Explore the stunning glacial scenery by ship and Zodiac. The waters are relatively warm, influenced by the West Greenland Current and the subarctic climate.