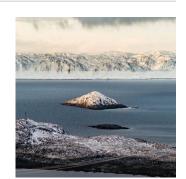

#### DAY 1: Kangerlussuaq, Greenland

Begin your journey by sailing out of Kangerlussuaq Fjord (Søndre Strømfjord), a 190kilometre-long fjord surrounded by mountains and glaciers. Cross the Arctic Circle on your way and spend time on deck watching for aurora borealis. Kangerlussuaq, the settlement at the head of the fjord, is a former US Air Force base. After your (optional) charter flight from Toronto, ON, you'll transfer to the ship by Zodiac. Please note the charter flight package is not included in the cruise fare and an additional cost applies.

#### DAY 2: Kangerlussuatsiaq Fjord (Evighedsfjorden)

Kangerlussuatsiaq, meaning 'the rather big fjord' in Greenlandic, and its Danish name, Evighedsfjorden, or 'the fjord of eternity,' reflect its vast, seemingly endless expanse. Discover why this fjord lives up to its name, featuring calving glaciers, dramatic bird cliffs, and streams flowing down towering mountains. Explore the stunning glacial scenery by ship and Zodiac. The waters are relatively warm, influenced by the West Greenland Current and the subarctic climate.