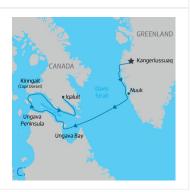

#### LOCATIONS

The Arctic, Greenland, Canadian Arctic

Travel through three distinct Arctic regions to appreciate the diversity of Inuit life. In Nunavut, explore the art that embodies Inuit culture's creative spirit. In Nunavik, hear Inuktitut, French, and English are spoken across Ungava Bay's hamlets. In Greenland, witness how modern development and self-governance are shaping the future, while preserving cultural traditions and values.

## ITINERARY

#### DAY 1: Kangerlussuaq, Greenland

Begin your journey by sailing out of Kangerlussuaq Fjord (Søndre Strømfjord), a 190kilometre-long fjord surrounded by mountains and glaciers. Cross the Arctic Circle on your way and spend time on deck watching for aurora borealis. Kangerlussuaq, the settlement at the head of the fjord, is a former US Air Force base. After your (optional) charter flight from Toronto, ON, you'll transfer to the ship by Zodiac. Please note the charter flight package is not included in the cruise fare and an additional cost applies.

#### DAY 4: At Sea - Davis Strait

As we sail across the Davis Strait toward Canada, you'll gain a deeper understanding of the region's environment, culture, and history. This journey offers a unique chance to engage with Inuit communities in their homeland. Participate in workshops, watch a documentary, and get active with an interactive cultural performance featuring Inuit games. Through these experiences and interactions, you'll develop a greater appreciation for the culture and the breathtaking landscapes we pass. Keep your binoculars handy to spot whales and seabirds following our ship.

#### DAY 5: Ungava Bay: Days 5 & 6

Visit Akpatok Island, the largest island in Ungava Bay, covering over 900 square kilometers. Named after the akpait (thick-billed murres) that nest on its steep cliffs, it hosts Canada's largest colony of these birds. Explore the island's shores and surrounding ice on a Zodiac cruise, watching for polar bears, walruses, and other marine life. Ungava Bay, large and shallow, is a vibrant ecosystem, home to diverse wildlife, including an endangered beluga population.

#### DAY 7: Ungava Peninsula, QC

Discover the treeless tundra of the Ungava Peninsula in Nunavik, exploring its geological wonders, diverse flora and fauna, and rich Inuit culture. Local Inuit educators will guide you through their homeland, offering a meaningful experience. Enjoy hiking and a Zodiac cruise with the expedition team, who will provide expert insights throughout. As you explore this stunning landscape, watch for wildlife and listen to Inuit stories, enhancing your connection to the land and deepening your appreciation for the natural world.