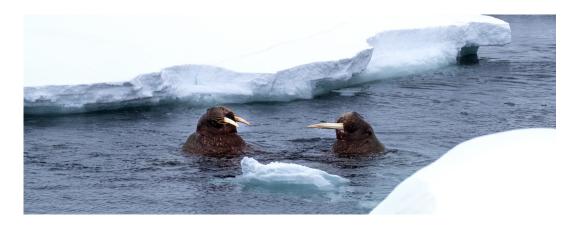

#### DAY 5: Ungava Bay: Days 5 & 6

Visit Akpatok Island, the largest island in Ungava Bay, covering over 900 square kilometers. Named after the akpait (thick-billed murres) that nest on its steep cliffs, it hosts Canada's largest colony of these birds. Explore the island's shores and surrounding ice on a Zodiac cruise, watching for polar bears, walruses, and other marine life. Ungava Bay, large and shallow, is a vibrant ecosystem, home to diverse wildlife, including an endangered beluga population.